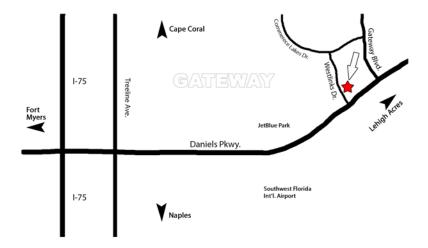

### Located in the center of the Southwest Florida I-75 corridor.

### Southwest Florida **Electrical Supply**

12771 Westlinks Dr Unit #6

Fort Myers, FI 33913 Phone: 239-842-8000

Fax: 239-842-8008 Email: sales@swfes.com www.swfes.com